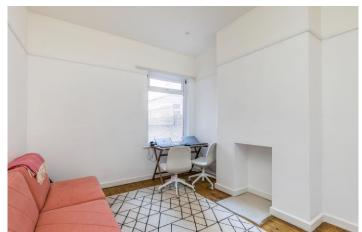

At over 1,500 sq.ft (142.6 sq.m) this deceptively SPACIOUS house comprises; entrance hall, cloak/shower room, front living room, study/family room, separate dining room and NEW fitted kitchen complete with built-in oven, 5-burner hob, fridge/freezer and dishwasher on the ground floor. The SPLIT-LEVEL first floor landing features four bedooms (three double) plus a new bathroom with shower and separate w.c. The house also benefits from gas central heating (new boiler installed in 2019) and double glazing throughout.