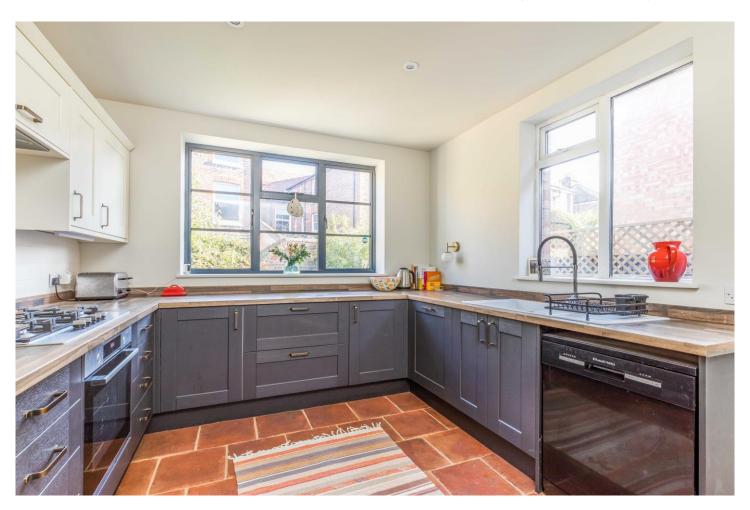

### In Brief

Fry & Kent has pleasure in marketing for sale this IMPRESSIVE family home which has been beautifully REFURBISHED throughout and situated in a highly requested location in central Southsea within a short walk of local schooling, shopping and the main seafront. IMPROVEMENTS include a new electrical system, damp proofing, wall-ties and re-pointing together with a brand new kitchen complete with INTEGRATED appliances and bathroom with shower over.

At over 1,500 sq.ft (142.6 sq.m) this deceptively SPACIOUS house comprises; entrance hall, cloak/shower room, front living room, study/family room, separate dining room and NEW fitted kitchen complete with built-in oven, 5-burner hob, fridge/freezer and dishwasher on the ground floor. The SPLIT-LEVEL first floor landing features four bedooms (three double) plus a new bathroom with shower and separate w.c. The house also benefits from gas central heating (new boiler installed in 2019) and double glazing throughout.