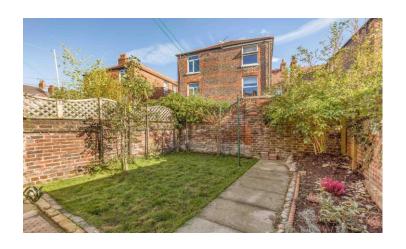

Externally, there is an enclosed SOUTH EASTERLY facing rear garden laid to lawn and patio. Given the location, size and quality of the refurbishment, we woulds strongly recommend your earliest viewing appointment to avoid disappointment.