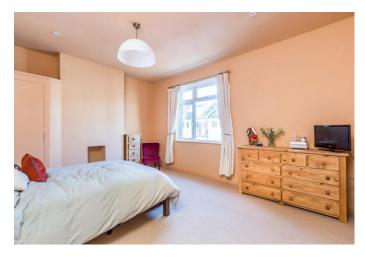

At over 1,500 sq.ft (142.6 sq.m) this deceptively SPACIOUS house comprises; entrance hall, cloak/shower room, front living room, study/family room, separate dining room and NEW fitted kitchen complete with built-in oven, 5-burner hob, fridge/freezer and dishwasher on the ground floor. The SPLIT-LEVEL first floor landing features four bedooms (three double) plus a new bathroom with shower and separate w.c. The house also benefits from gas central heating (new boiler installed in 2019) and double glazing throughout.