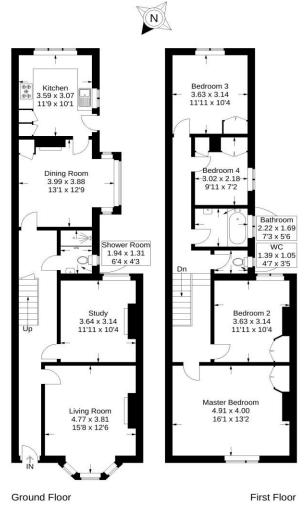

At over 1,500 sq.ft (142.6 sq.m) this deceptively SPACIOUS house comprises; entrance hall, cloak/shower room, front living room, study/family room, separate dining room and NEW fitted kitchen complete with built-in oven, 5-burner hob, fridge/freezer and dishwasher on the ground floor. The SPLIT-LEVEL first floor landing features four bedooms (three double) plus a new bathroom with shower and separate w.c. The house also benefits from gas central heating (new boiler installed in 2019) and double glazing throughout.

#### Lowcay Road, Southsea

Approximate Gross Internal Area = 142.6 sq m / 1535 sq ft

This plan is for layout guidance only. Not drawn to scale unless stated. Windows and door openings are approximate. Whilst every care is taken in the preparation of this plan, please check all dimensions, shapes and compass bearings before making any decisions reliant upon them.