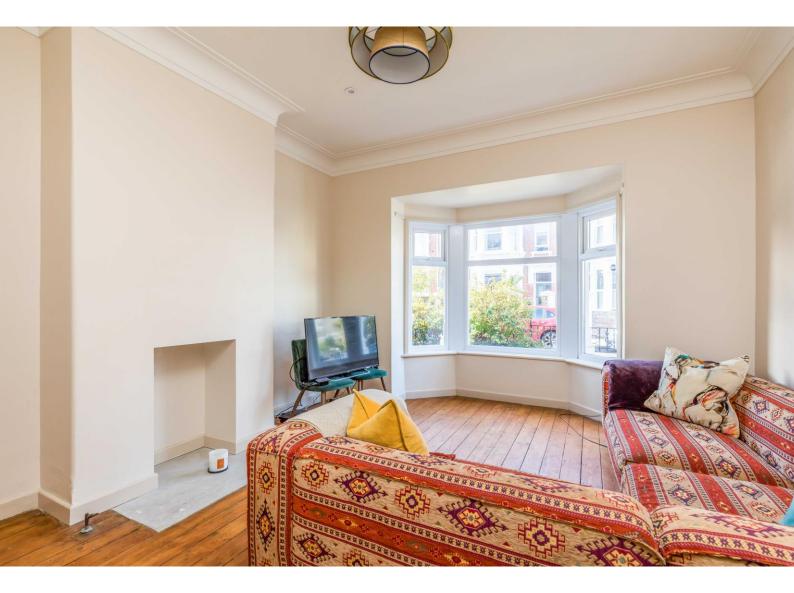

At over 1,500 sq.ft (142.6 sq.m) this deceptively SPACIOUS house comprises; entrance hall, cloak/shower room, front living room, study/family room, separate dining room and NEW fitted kitchen complete with built-in oven, 5-burner hob, fridge/freezer and dishwasher on the ground floor. The SPLIT-LEVEL first floor landing features four bedooms (three double) plus a new bathroom with shower and separate w.c. The house also benefits from gas central heating (new boiler installed in 2019) and double glazing throughout.